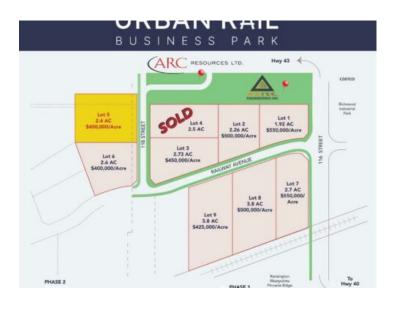

## Lot 5 118 Street Grande Prairie, Alberta

MLS # A2217209

\$968,000

Division: Urban Rail Business Park

Lot Size: 2.42 Acres

Lot Feat: 
By Town: 
LLD: 21-71-6-W6

Zoning: IG

Water: 
Sewer: 
Utilities: -

BUILD HERE! A high-visibility service station, car wash, industrial Business centre, recreation centre, oilfield business, warehouse and many other businesses will prosper here! Just 500 meters away from the nearest fire hall (great for insurance), Urban Rail Business Park is located on Costco's road (116 Street) on a major four-lane artery. It has unparalleled access to both Hwy 43 and Hwy 40. Vendors and customers are across the road in Richmond Industrial Park. If high exposure, easy access, and nearby amenities, communities, vendors, and customers are valuable to your bottom line, Grande Prairie's Urban Rail Business Park could be the perfect fit for you. Flexible zoning for commercial/industrial options and flexible lot configuration. Lots range in price from \$400K to \$550K per acre. Railway spur possibilities on lots next to the railroad. (Lots 5-11 are not titled which allows extra flexibility for lot sizes. Lots 1-3 are titled).