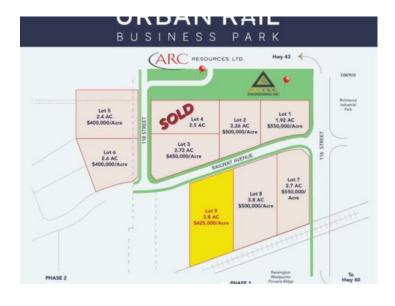

## Lot 9 Railway Avenue Grande Prairie, Alberta

MLS # A2217205

\$1,649,000

Division: Urban Rail Business Park

Lot Size: 3.88 Acres

Lot Feat: 
By Town: 
LLD: 21-71-6-W6

Zoning: IG

Water: 
Sewer: 
Utilities: -

BUILD HERE! A high-visibility service station, car wash, industrial Business centre, recreation centre, oilfield business, warehouse and many other businesses will prosper here! Just 500 meters away from the nearest fire hall (great for insurance), Urban Rail Business Park is located on Costco's road (116 Street) on a major four-lane artery. It has unparalleled access to both Hwy 43 and Hwy 40. Vendors and customers are across the road in Richmond Industrial Park. If high exposure, easy access, and nearby amenities, communities, vendors, and customers are valuable to your bottom line, Grande Prairie's Urban Rail Business Park could be the perfect fit for you. Flexible zoning for commercial/industrial options and flexible lot configuration. Lots range in price from \$400K to \$550K per acre. Railway spur possibilities on lots next to the railroad. (Lots 5-11 are not titled which allows extra flexibility for lot sizes. Lots 1-3 are titled).