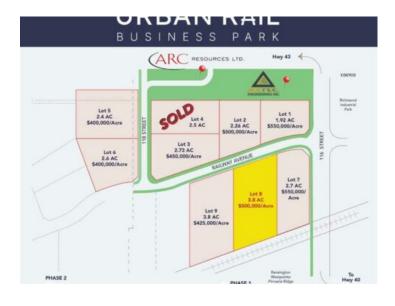

## Lot 8 Railway Avenue Grande Prairie, Alberta

MLS # A2217190

\$1,905,000

Division: Urban Rail Business Park

Lot Size: 3.81 Acres

Lot Feat: 
By Town: 
LLD: 21-71-6-W6

Zoning: IG

Water: 
Sewer: 
Utilities: -

BUILD HERE! A high-visibility service station, car wash, industrial Business centre, recreation centre, oilfield business, warehouse and many other businesses will prosper here! Just 500 meters away from the nearest fire hall (great for insurance), Urban Rail Business Park is located on Costco's road (116 Street) on a major four-lane artery. It has unparalleled access to both Hwy 43 and Hwy 40. Vendors and customers are across the road in Richmond Industrial Park. If high exposure, easy access, and nearby amenities, communities, vendors, and customers are valuable to your bottom line, Grande Prairie's Urban Rail Business Park could be the perfect fit for you. Flexible zoning for commercial/industrial options and flexible lot configuration. Lots range in price from \$400K to \$550K per acre. Railway spur possibilities on lots next to the railroad. (Lots 5-11 are not titled which allows extra flexibility for lot sizes. Lots 1-3 are titled).