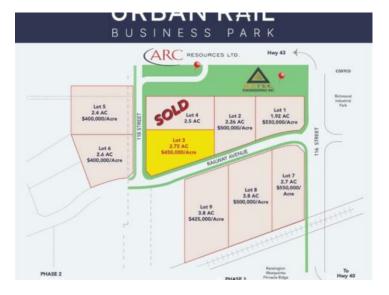

## Lot 3 na Avenue Grande Prairie, Alberta

## \$1,233,000

| Division:  | Urban Rail Business Park |
|------------|--------------------------|
| Lot Size:  | 2.74 Acres               |
| Lot Feat:  | -                        |
| By Town:   | -                        |
| LLD:       | -                        |
| Zoning:    | IG                       |
| Water:     | -                        |
| Sewer:     | -                        |
| Utilities: | -                        |

This lot is titled - BUILD HERE! A high-visibility service station, car wash, industrial Business centre, recreation centre, oilfield business, warehouse and many other businesses will prosper here! Just 500 meters away from the nearest fire hall (great for insurance), Urban Rail Business Park is located on Costco's road (116 Street) on a major four-lane artery. It has unparalleled access to both Hwy 43 and Hwy 40. Vendors and customers are across the road in Richmond Industrial Park. If high exposure, easy access, and nearby amenities, communities, vendors, and customers are valuable to your bottom line, Grande Prairie's Urban Rail Business Park could be the perfect fit for you. Flexible zoning for commercial/industrial options and flexible lot configuration. Lots range in price from \$400K to \$550K per acre. Railway spur possibilities on lots next to the railroad.