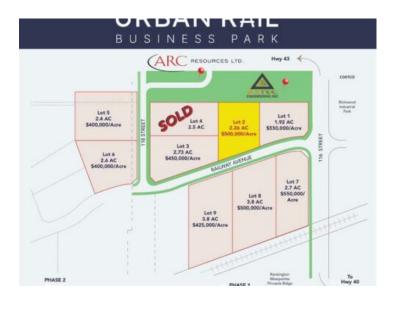

## Lot 2, 11606 Railway Avenue Grande Prairie, Alberta

MLS # A2217169

\$1,130,000

| Division:  | Urban Rail Business Park |
|------------|--------------------------|
| Lot Size:  | 2.26 Acres               |
| Lot Feat:  | -                        |
| By Town:   | -                        |
| LLD:       | -                        |
| Zoning:    | IG                       |
| Water:     | -                        |
| Sewer:     | -                        |
| Utilities: | -                        |

This lot is titled - BUILD HERE! A high-visibility service station, car wash, industrial Business centre, recreation centre, oilfield business, warehouse and many other businesses will prosper here! Just 500 meters away from the nearest fire hall (great for insurance), Urban Rail Business Park is located on Costco's road (116 Street) on a major four-lane artery. It has unparalleled access to both Hwy 43 and Hwy 40. Vendors and customers are across the road in Richmond Industrial Park. If high exposure, easy access, and nearby amenities, communities, vendors, and customers are valuable to your bottom line, Grande Prairie's Urban Rail Business Park could be the perfect fit for you. Flexible zoning for commercial/industrial options and flexible lot configuration. Lots range in price from \$400K to \$550K per acre. Railway spur possibilities on lots next to the railroad.