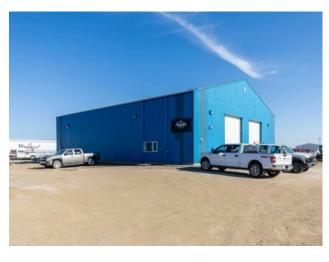

## 6A Kam's Industrial Park Rural Vermilion River, County of, Alberta

MLS # A2217126

n/a

investment.

\$1,200,000

Division: NONE Industrial Type: **Bus. Type:** Sale/Lease: For Sale Bldg. Name: -Bus. Name: Size: 11,200 sq.ft. Zoning:

Addl. Cost: **Heating:** Radiant Floors: **Based on Year:** Roof: **Utilities: Exterior:** Parking: Metal Frame Water: Lot Size: 1.98 Acres Sewer: Lot Feat: Inclusions:

Great highway exposure on this property. There are 2 buildings each at 5600 sq.ft. in a fenced 1.98 acre parcel. The north building is divided in half, one side with office and mezzanine, both sides have a washroom and 1-14X16 OHD. The south building has an office, mezzanine, washroom and 2-14X16 OHDs. Both buildings have 3 phase power and are currently rented out with a very good return on