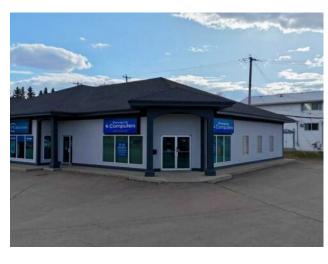

## 103, 3514 50th Ave Lloydminster, Alberta

Heating:
Floors:
Roof:
Exterior:
Water:
Sewer:
Inclusions:

N/A

MLS # A2216886

Excellent retail or office space located on the south end of Lloydminster along 50th Avenue. This 1843 square foot space is currently set up with office space, reception, large storage room, bathroom and a staff area. This location includes multiple businesses close by with unparalleled exposure on HWY 17 south!