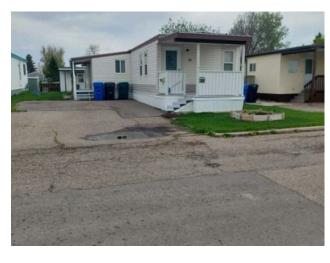

## 35, 1410 43 Street S Lethbridge, Alberta

MLS # A2216843

\$148,900

| Division: | Redwood                    |        |                   |  |
|-----------|----------------------------|--------|-------------------|--|
| Туре:     | Mobile/Manufactured House  |        |                   |  |
| Style:    | Mobile Home-Single Wide    |        |                   |  |
| Size:     | 987 sq.ft.                 | Age:   | 1984 (41 yrs old) |  |
| Beds:     | 2                          | Baths: | 2                 |  |
| Garage:   | Asphalt, Off Street, Stall |        |                   |  |
| Lot Size: | -                          |        |                   |  |
| Lot Feat: | Back Yard                  |        |                   |  |

Features: -

Inclusions: None

Clean and well maintained home in one of the nicest south side subdivisions. Discover this special sunny location, lot's of windows and all the appliances make this home a great alternative to a condo. With two bedrooms and the space you need, you can make this the first stop on your viewing list. A garden area and room for your little four legged friends are special extras that you will appreciate with this

home. A 10'x10' Shed in the side yard completes the picture. Call your favorite REALTOR® soon!