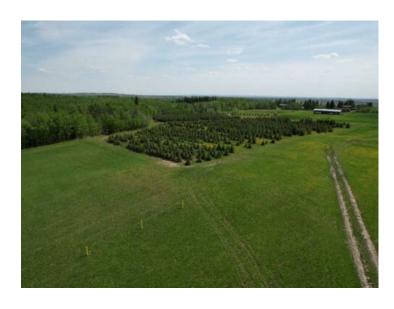

Water: None

Sewer: 
Utilities: -

Build your dream acreage and take advantage of the agricultural zoning that offers incredible flexibility for both residential living and business opportunities! Set among approximately 2,000 Colorado blue spruce trees, this scenic property provides the ideal blend of natural beauty and practical potential. The trees, ranging from 5 to 15 feet, create a peaceful, private environment while offering year-round wind protection and stunning views. With Agricultural zoning, you have the freedom to do much more than just build a home. This property allows for a wide range of agricultural operations or home-based businesses, from starting a tree nursery or small-scale farming to raising livestock or developing other agricultural enterprises. Whether you're interested in growing crops, raising animals, or pursuing another business venture, this land offers the flexibility to turn your ideas into reality. The nutrient-rich, certified organic soil is perfect for expanding with more trees, gardening, or cultivating crops. Large, open areas are available for building your custom home, barns, or other structures, while the wide aisles between the spruce trees provide easy access for maintenance or business operations. Experience the best of rural living with the added benefit of agricultural zoning, giving you the potential to run a business and create a lifestyle that balances work and relaxation. This is a rare opportunity to own a property that combines the beauty of country living with the practical potential for growth. Don't miss out on this versatile and picturesque acreage!