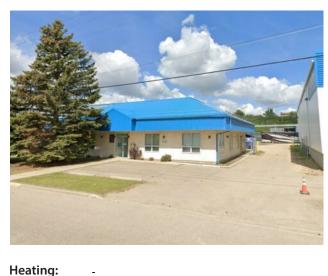

## \$8 per sq.ft.

| Division:   | Riverside Light Industrial Park |
|-------------|---------------------------------|
| Type:       | Industrial                      |
| Bus. Type:  | -                               |
| Sale/Lease: | For Lease                       |
| Bldg. Name: | -                               |
| Bus. Name:  | -                               |
| Size:       | 11,206 sq.ft.                   |
| Zoning:     | I1                              |
|             | Addl. Cost:                     |
|             | Based on Year: -                |
|             | Utilities: -                    |
|             | Parking: -                      |
|             | Lot Size: -                     |
|             | Lot Feat: -                     |
|             |                                 |

Located in Riverside Light Industrial Park, this space offers 11,206 SF with a reception area/lobby, six offices (some with windows), two meeting rooms/boardrooms, a file room, multiple storage rooms, and two washrooms. The large shop has 20' ceilings and is separated into two areas with (5) 14' overhead doors. The yard is fenced and graveled with paved parking available directly in front. Additional Rent is \$4.06 for the 2025 budget year.