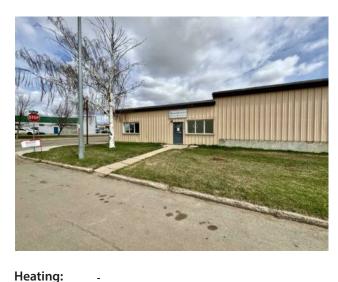

## 9613 98 Street **Grande Prairie, Alberta**

MLS # A2216418

Inclusions: N/A

Floors:

Roof: **Exterior:** 

Water:

Sewer:

Don't miss out on this opportunity to lease a highly versatile commercial office space in the heart of Grande Prairie. Located at 9613 98 Street, this property offers great road frontage on a busy street—ideal for businesses seeking visibility and accessibility. The space includes a total of 2,224.26 square feet and is available for just \$3,500 per month, with all utilities included. Inside, you' Il find five spacious and private offices, three separate storage areas, and a large 406-square-foot staff area, perfect for meetings, breaks, or collaborative work. This layout is ideal for a wide range of professional uses and provides both functionality and comfort. Whether you're a growing business or an established organization, this centrally located property offers the perfect blend of convenience and privacy.