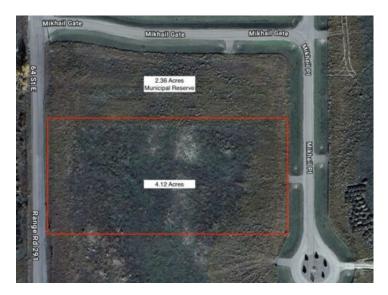

## 780-832-5880 cord@gpremax.com

## 64051 Mikhail Place Rural Foothills County, Alberta

## MLS # A2216331



## \$775,000

Division:NONELot Size:4.12 AcresLot Feat:-By Town:CalgaryLLD:24-21-29-W4Zoning:CRAWater:WellSewer:-Utilities:-

Discover a rare opportunity with this 4.12-acre parcel located south of Calgary in the charming community of Dewinton. This property features two productive water wells, yielding 10 GPM and 5 GPM, ensuring a reliable water source for any future development. Bordered by a 2.38-acre Municipal Reserve, this unique layout effectively offers 6.5 acres for your children to explore and play, providing ample space for outdoor activities. The property comes with architectural restrictions designed to protect your investment and maintain the area's aesthetic appeal. Whether you envision building your dream home or prefer to hold onto the land as real estate values continue