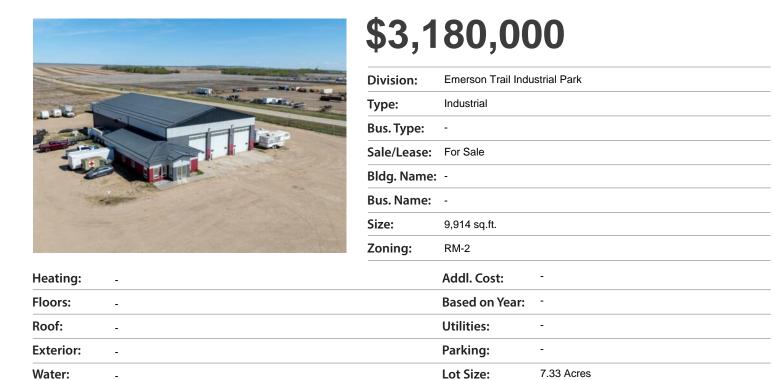

## 2, 732010 Range Road 62 Rural Grande Prairie No. 1, County of, Alberta

## MLS # A2216251

Sewer:

Inclusions: n/a

This 9,914 SF shop was completed in 2015 and is being offered for sale with approximately a 7.33 acre fenced and graveled yard with cloth, providing plenty of room to grow. The shop offers three 120' drive-thru bays, 3 phase power, and 1,274 SF office space consisting of 4 offices, washrooms, and a reception area. This building is ideal for any growing company and ready for any business looking to operate efficiently in their own space with enough yard space to grow. To book a showing or for more information call your local Commercial Realtor®.