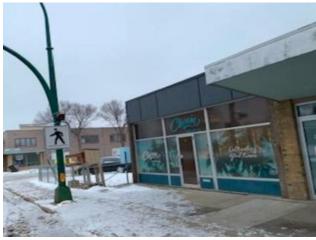

Prime retail opportunity with excellent storefront exposure on highly trafficked 13 Street North in Lethbridge. This versatile space offers both street front and rear alley access, along with convenient customer and staff parking. The building footprint measures ±2,500 sq. ft. with a full basement and sits on 3,126 sq. ft. (0.072 acres) of land in Lethbridge North. Ideally situated near major amenities including Tim Hortons, Centre Village and Westminster Mall, Scotia Bank, Growers Direct Florist, and No Frills Grocery, this location ensures steady foot and vehicle traffic.