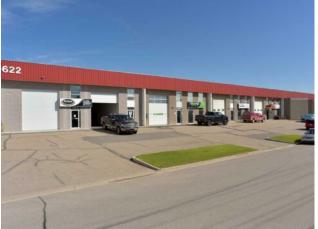

## 3, 4622 61 Street Red Deer, Alberta

Heating: Floors:

Roof:

**Exterior:** 

Water:

Sewer:

Inclusions:

\_

A multi-tenant building in the central and desirable location of Riverside Light Industrial Park. Parking at the front of the building is paved with each Unit having loading access at grade level. Unit consists of 1 office, 1 washroom and the rest warehouse/open space. Open/warehouse space is offers flexibility for use/operations. The Annual Base Rent is \$6.00 per sq. ft. (for the first year only of a 5 year lease with escalations for a well qualified tenant) per month plus G.S.T. Current NNN is \$4.80 per sq. ft.