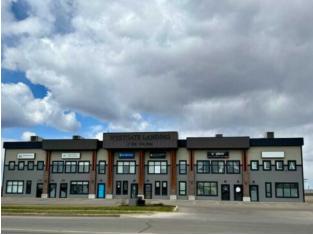

## \$4,850,000

|  | Division:   | Westgate       |   |
|--|-------------|----------------|---|
|  | Туре:       | Mixed Use      |   |
|  | Bus. Type:  | -              |   |
|  | Sale/Lease: | For Sale       |   |
|  | Bldg. Name: | -              |   |
|  | Bus. Name:  | -              |   |
|  | Size:       | 19,784 sq.ft.  |   |
|  | Zoning:     | IB             |   |
|  |             | Addl. Cost:    | - |
|  |             | Based on Year: | - |
|  |             | Utilities:     | - |
|  |             | Parking:       | - |
|  |             | Lot Size:      | - |
|  |             | Lot Feat:      | - |
|  |             |                |   |

Seize the opportunity to own a stable, income-generating investment in the bustling Westgate area of Grande Prairie. 'Westgate Landing' is a multi-tenant commercial building is fully leased to an excellent mix of professional, office, health and beauty tenants. Situated in a high-visibility, high-traffic location just across from Canadian Tire, built in 2020, this property delivers immediate and consistent cash flow for investors. Whether you're a seasoned investor or looking to diversify your portfolio, this turnkey property offers everything you need: stability, cash flow, and upside potential. Priced at approx. 7.5% cap rate.