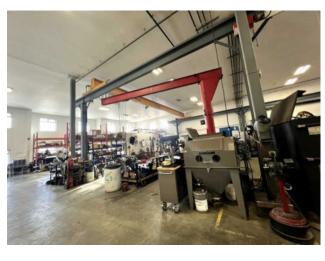

This industrial property features a 5-tonne overhead crane, four 16-foot loading doors for efficient shipping and receiving, and a dedicated compressor room. A make-up air unit ensures proper ventilation throughout the facility. The property also includes a gravel yard suitable for outdoor storage or parking. On the upper level, there are four modern executive offices, providing comfortable and professional workspace.