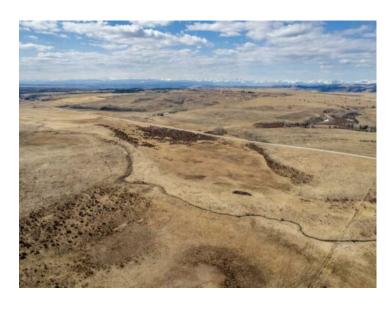

Water: See Remarks

Sewer: 
Utilities: -

ABSOLUTELY STUNNING 325 ACRES on two titles with the Horse Creek running through both parcels. This exceptional ranch land has majestic mountain views to both the South and West and would be the perfect backdrop for your dream country estate or serve as an enduring long term land holding investment. Located just 10 minutes NW of Cochrane on pavement this stunning raw law is comprised of native prairie grassland, wetlands and some trees. This is a nature lover's paradise where you will see elk, moose, deer and an abundance of birds throughout the year. Both quarter sections must be sold together and present a special opportunity for you to acquire a large land assembly with quick access to Calgary, Banff National Park and major routes. GST is applicable. A confirmed appointment is required for all viewings.