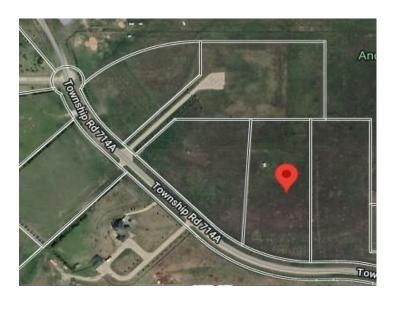

## 7, 714040 71 Range Rd Grande Prairie, Alberta

MLS # A2215629

\$249,000

| Division:  | Grande Prairie |
|------------|----------------|
| Lot Size:  | 5.46 Acres     |
| Lot Feat:  | -              |
| By Town:   | -              |
| LLD:       | -              |
| Zoning:    | CR 5           |
| Water:     | -              |
| Sewer:     | -              |
| Utilities: | -              |

VACANT LOT AND IMMEDIATE POSSESSION!!! This 5.46 acre lot is ready to build on and zoned CR 5 country residential. Enjoy the convenience of being just minutes from Grande Prairie, where you'll find a variety of amenities to suit your lifestyle. With flexible options for build-to-suit and carrying options available, your vision can become a reality. Don't miss out on this incredible opportunity to invest in a community. For more details and to explore your options, call Sean today! Your dream home is just a lot away!