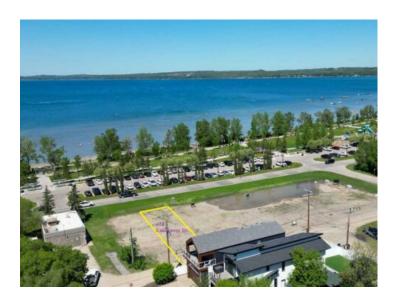

## 4217 LAKESHORE Drive Sylvan Lake, Alberta

MLS # A2215287

\$394,900

**Division:** Cottage Area

Lot Size: 0.10 Acre

Lot Feat: Back Yard, Cleared, Front Yard, Lake, Level, Near Shopping Center, Re

By Town: -

LLD:

Zoning: W-DC

Water:

Sewer:

Utilities: -

LAST LOT LEFT ON LAKESHORE DRIVE! WOW...don't miss this opportunity to build your dream home/cottage on the lake on this 32 x 130 ft. lot. Cottage district lots have become increasing rare, now is the time to build. This unbeatable location is on Lakeshore drive just across from the park and steps to the lake. You'll love watching the all action and enjoying the sunsets from your deck. With close proximity to restaurants, shopping, the marina, boardwalk-you'll be able to truly enjoy the Sylvan Lake lifestyle. Sylvan has become a 4 seasons destination with countless activities going on all year long. Lots have been graded and serviced and are ready to build on. The rear laneway will be paved. No restrictions on time to build so you can hold it until YOU are ready.