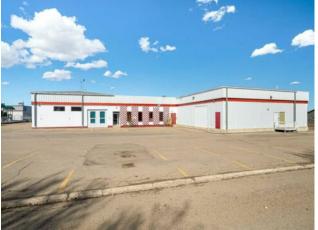

## Unit 3, 4720 50 Street Lloydminster, Alberta

Heating:

**Exterior:** 

Water:

Sewer: Inclusions: -

-

Other

None

## \$5 per sq.ft.

|  | Division:   | East Lloydminster |   |  |   |
|--|-------------|-------------------|---|--|---|
|  | Туре:       | Mixed Use         |   |  |   |
|  | Bus. Type:  | -                 |   |  |   |
|  | Sale/Lease: | For Lease         |   |  | _ |
|  | Bldg. Name: | -                 |   |  | _ |
|  | Bus. Name:  | -                 |   |  | _ |
|  | Size:       | 3,965 sq.ft.      |   |  | _ |
|  | Zoning:     | -                 |   |  |   |
|  |             | Addl. Cost:       | - |  |   |
|  |             | Based on Year:    | - |  | _ |
|  |             | Utilities:        | - |  | _ |
|  |             | Parking:          | - |  | _ |
|  |             | Lot Size:         | - |  | _ |
|  |             | Lot Feat:         | - |  | _ |
|  |             |                   |   |  | _ |

Unit 3 – Expansive Office Space for Lease – Zoned C5! Spanning over 3,900 sq. ft., Unit 3 offers a versatile and spacious layout ideal for a growing business. This unit features multiple private offices, large open rooms perfect for collaborative workspaces or training areas, three bathrooms, and several storage rooms to keep your operations organized. Zoned C5, it accommodates a wide range of commercial uses. Ample common parking ensures easy access for staff and clients alike. Immediate possession available—an excellent opportunity to secure a professional, adaptable space for your business!