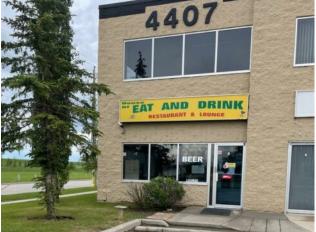

## 2, 4407 116 Avenue SE Calgary, Alberta

Heating: Floors:

Roof:

**Exterior:** 

Water:

Sewer:

Inclusions:

\_

A Rare find!!! Opportunity is knocking to purchase an industrial bay with all restaurant equipment included. Awesome location minutes from Barlow Trail & Deerfoot Trail. This END unit is in great condition, with two washrooms, a walk-in-cooler and a Mezzanine. Call today for your private viewing.