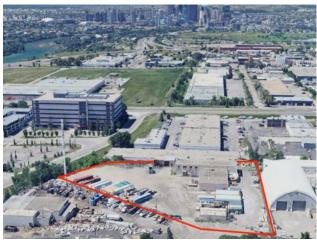

Zoning: I-G

Addl. Cost: 
Based on Year: 
Utilities: 
Parking: 
Lot Size: 2.19 Acres

Lot Feat: -

ONCE IN A GENERATION opportunity to purchase an inner-city industrial property with sweeping views of the Calgary skyline and the beautiful Rocky Mountains! Sitting atop a ridge line, this property is an incredible redevelopment opportunity. Although the building is functional and still in use by the current owner, there is so much more that can be done with this site. And where else can you find an industrial lot with this large of a yard within a five minute drive of the downtown core? It comes with a clean Phase 1 environmental report completed in 2025, a compliant RPR report from 2016, and an appraisal report from 2024 valuing the property at \$3.8 million.