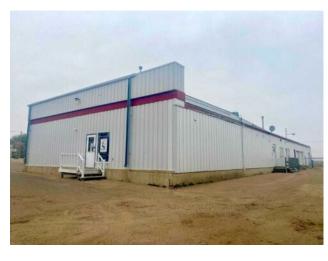

## Unit 1, 4720 50 Street Lloydminster, Saskatchewan

MLS # A2215066

## \$5 per sq.ft.

Division: East Lloydminster

Type: Mixed Use

Bus. Type: Sale/Lease: For Lease

Bldg. Name: Bus. Name: Size: 2,150 sq.ft.

Zoning: -

| Heating:  | Floor Furnace, Natural Gas | Addl. Cost:    |
|-----------|----------------------------|----------------|
| Floors:   | -                          | Based on Year: |
| Roof:     | -                          | Utilities:     |
| Exterior: | Other                      | Parking:       |
| Water:    | -                          | Lot Size:      |
| Sewer:    | -                          | Lot Feat:      |

Inclusions: Onsite Parking

Prime Mixed-Use Space for Lease – Zoned C5! Offering 2,150 sq. ft. of versatile space, this vacant unit is ready to bring your business vision to life. With generous dimensions of 43' x 50', high ceilings, and an open layout, the possibilities are endless for Fitness studio, pet care, office, or service-based businesses. Zoned C5, this space allows for a wide range of commercial uses, providing excellent flexibility for tenants. The unit includes one private bathroom and offers excellent access to ample common parking, ensuring convenience for staff and customers alike. Located in a mixed-use building with great visibility and immediate possession available—an incredible opportunity to establish or expand your business!