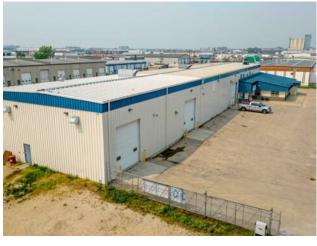

Bus. Type:

Sale/Lease: For Sale

Bldg. Name: 
Bus. Name: 
Size: 19,697 sq.ft.

Zoning: IG

Addl. Cost: 
Based on Year: 
Utilities: 
Parking: 
Lot Size: 2.11 Acres

Lot Feat: -

Functional shop facility with 2 points of access/egress & drive around capabilities. Located in Richmond Industrial District in close proximity to Grande Prairie Airport with excellent access to Highway 40, Highway 43, and Highway 2. The property consists of 2 cranes, 6 grade doors, 20" clear ceiling height, wash bay, double compartment sump, make up air, air-conditioned office and a fenced yard

compound.

Heating: Floors:

Roof:

**Exterior:** 

Water:

Sewer:

Inclusions: