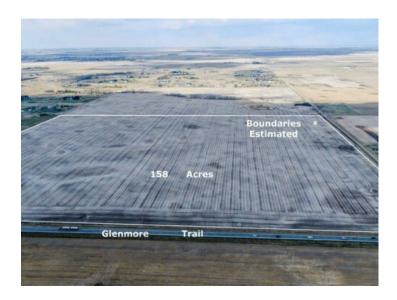

## 158 Acres Glenmore Trail SE Rural Rocky View County, Alberta

## MLS # A2214640

## \$14,188,400

Division:NONELot Size:158.02 AcresLot Feat:-By Town:CalgaryLLD:30-23-27-W4Zoning:A-GENWater:NoneSewer:-Utilities:-

158 acres fronting onto Glenmore Trail east of Calgary City limits and located in the Calgary Chestermere Langdon Corridor. Great location to build Estate home for multiple or extended family. Lots of development planned and underway in surrounding southeast Calgary, Langdon and Chestermere; A great opportunity to plan for your future. Fronting onto Glenmore Trail (Highway 560) and Range Road 275 runs along east boundary. Check it out today!