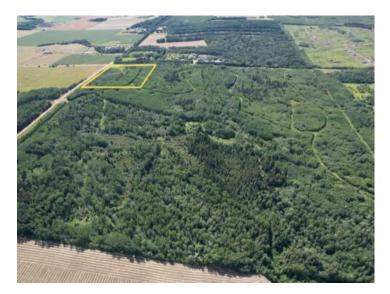

 Sewer:

 Utilities:
 Electricity at Lot Line

Welcome to a stunning 10-acre parcel tucked away in the beautiful Saddle Hills area, and just a few minutes from Sexsmith and Grande Prairie. Offering breathtaking views overlooking the valleys of the Saddle Hills, and the mountains beyond, this property captures the true essence of rural Alberta living. With a few trails already carved through the landscape and crown land directly to the north, adventure and serenity are right at your doorstep. Whether you're looking to build your dream home, start a hobby farm, or simply escape to a peaceful retreat, this parcel provides the perfect backdrop. Power is already brought onto the property, putting you one step closer to turning your vision into reality. Opportunities like this don't come along often, take the first step toward your future today!