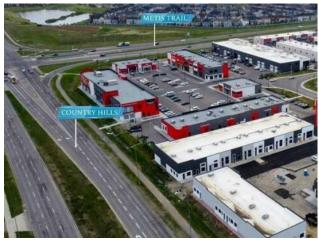

Bldg. Name: 
Bus. Name: 
Size: 1,355 sq.ft.

Zoning: I-C

Addl. Cost: 
Based on Year: 
Utilities: 
Parking: 
Lot Size: 
Lot Feat: -

VENDOR FINANCING AVAILABLE | NO MORE RENTS! | BE A LANDLORD | Own your Retail space at HIGHLY DESIRABLE & RAPIDLY GROWING JACKSONPORT NE. AVAILABLE FOR LEASE @30/SQ FT plus OP COST. This prime location at Corner of Country Hills & Metis Trail with access from Country Hills Blvd. Zoing allows Full RETAIL & OFFICE USE. AVAILABLE FOR LEASE OR SALE. This Shopping Complex covers neighborhoods of City Scape, Redstone, Skyview & Savannah NE. We are excited to offer you a 1355 SQFT unit for sale in this amazing development. Professionally managed and maintained by the condo board, this newly constructed space offers an abundance of parking for all visitors and customers. With a prime location in the heart of NE Calgary, this unit is ideal for a variety of uses such as RESTAURANT | MEDICAL CLINIC | PIZZA | LAW OR ACCOUNTANT OFFICE | JEWELLERY | GROCERY | VET CLINIC | ICECREAM PARLOUR | NAIL & HAIR SALOON | PHARMACY and many more. The unit is in shell condition, providing you with the opportunity to customize it according to your specific needs and requirements. Whether you are looking to start a new business or expand an existing one, this space offers endless possibilities. Take advantage of this rare opportunity to be a part of one of the best selling communities in Calgary. Don't miss out on this chance to make your mark in this vibrant and thriving neighborhood. Contact us OR your favorite realtor today to schedule a viewing and see for yourself why JACKSONPORT is the perfect place for your business to thrive.