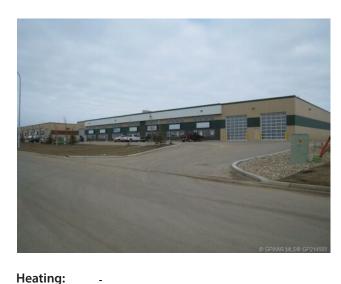

## Bay 4, 10602 79 Avenue Clairmont, Alberta

MLS # A2214152

## \$15 per sq.ft.

Parking:

Lot Size:

Lot Feat:

| Division:   | N/A              |
|-------------|------------------|
| Type:       | Industrial       |
| Bus. Type:  | Industrial       |
| Sale/Lease: | For Lease        |
| Bldg. Name: | -                |
| Bus. Name:  | -                |
| Size:       | 3,240 sq.ft.     |
| Zoning:     | RM-2             |
|             | Addl. Cost:      |
|             | Based on Year: - |
|             | Utilities:       |

3.06 Acres

Sewer: - Inclusions: NA

Roof:
Exterior:

Water:

3240 Sq Ft - 27 ft x 120 ft. One 16 ft high x 16 ft wide overhead door. Two offices and a bathrooms. This is a 7 bay building on 3.06 acres, west of the County Office in the Clairmont Industrial. Basic Rent is \$15.00 PSF and Additional Rent is \$5.00 PSF. Basic Rent = \$4,050.00 + \$202.50 GST = \$4,252.50 (Total Monthly Basic Rent). Additional Rent = \$1,350.00 + \$67.50 GST (\$1,417.50 Total Monthly Additional Rent). Total Monthly Rent Payment including GST is \$5,670.00. Plus utilities.