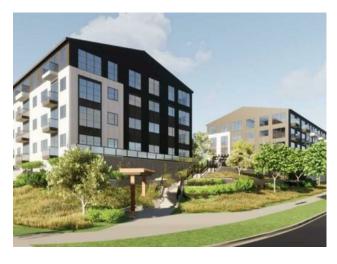

## 406, 54 Wildflower Rise SE Airdrie, Alberta

MLS # A2213826

\$394,267

| Division: | Airdrie Meadows                    |        |                   |  |  |
|-----------|------------------------------------|--------|-------------------|--|--|
| Type:     | Residential/Low Rise (2-4 stories) |        |                   |  |  |
| Style:    | Apartment-Single Level Unit        |        |                   |  |  |
| Size:     | 638 sq.ft.                         | Age:   | 2026 (-1 yrs old) |  |  |
| Beds:     | 2                                  | Baths: | 2                 |  |  |
| Garage:   | Parkade, Titled                    |        |                   |  |  |
| Lot Size: | -                                  |        |                   |  |  |
| Lot Feat: | -                                  |        |                   |  |  |

Features: Stone Counters

Inclusions: N/A

With city and pond views this top floor 2 bed 2 bath model is beautifully equipped with a generous kitchen island, in suite laundry and primary bedroom that features a double vanity in the ensuite. Capped off by underground titled parking this a wonderful opportunity. Photos are representative.