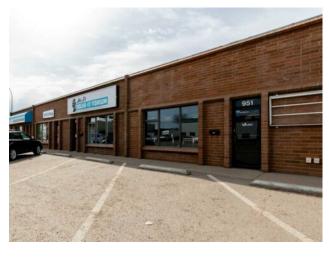

## 951 South Railway Street SE Medicine Hat, Alberta

MLS # A2213559

**Heating:** 

Inclusions:

NA

River Flats Division: Type: **Business Bus. Type:** Sale/Lease: For Lease Bldg. Name: -Bus. Name: Size: 1,928 sq.ft. Zoning: Addl. Cost:

Floors: **Based on Year:** 

Roof: **Utilities: Exterior:** Parking:

Water: Lot Size:

Sewer: Lot Feat:

Located in a prime, high-traffic area, this freshly updated unit offers over 1900 square feet. Situated on a prominent lot at a busy intersection, this property benefits from constant foot and vehicle traffic. Boasting great curb appeal, a rear bay door, and reception area, this space provides a bright and welcoming atmosphere perfect for any business. Ample parking is available, and the space is ready for occupancy June 1st. Offered at \$11/sqft with scheduled escalations annually plus \$3.50/sqft occupancy costs.