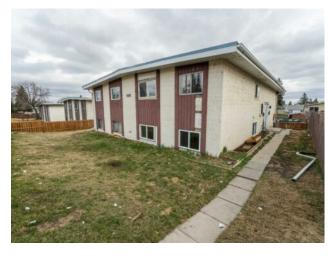

## 11432 Elbow Drive SW Calgary, Alberta

MLS # A2213404

\$950,000

| Division: | Southwood           |        |                   |
|-----------|---------------------|--------|-------------------|
| Туре:     | Multi-Family/4 plex |        |                   |
| Style:    | -                   |        |                   |
| Size:     | 2,196 sq.ft.        | Age:   | 1973 (52 yrs old) |
| Beds:     | -                   | Baths: | -                 |
| Garage:   | -                   |        |                   |
| Lot Size: | 0.15 Acre           |        |                   |
| Lot Feat: | -                   |        |                   |
|           |                     |        |                   |

Heating: - Bldg Name: - Floors: - Water: - Floors: - Sewer: - Exterior: - Zoning: M-C1

Foundation: - Utilities: - Features: -

Inclusions:

None

Attention Investors and Renovators!! Prime investment property in a great Location! Rare opportunity to own this 4-plex in Southwood which has 3 bedrooms in each unit featuring an individual furnace, hot water tank and wood burning fire place and one parking spot for each unit. Steps from the Anderson Road LRT and just across Macleod Trail from Southcentre Mall, making it the ideal location for tenants whether they commute or work in the area. The property has great bones but needs work which is reflected in the pricing. Don't miss out on this opportunity, call your preferred Realtor